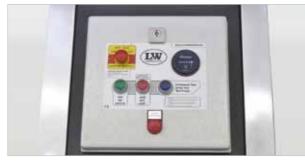

Control panel c/w options

Filling pressure gauge c/w options

- » Cylinder head temperature monitoring with auto shut down
- » Puracon filter monitoring (Auto shut down also available)
- » Phase monitoring c/w shut down at wrong direction of rotation
- » Remote control box
- » Additional high pressure outlet
- » Wheel set
- » Power cable and plug
- » Special voltages / frequencies on request