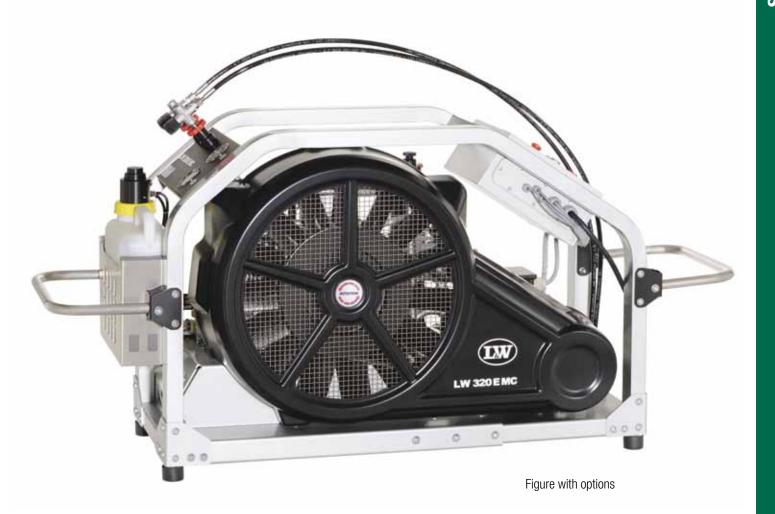

# LW 320 E MC

The new MC Series from L&W has been created for dive centers, ships, boats and places with limited space.

These are suitable for continuous operation and guarantee low maintenance costs due to long service intervals.

Depending on the motor size they are fully equipped with either direct- or star /delta start systems. A super lightweight aluminum frame enables mobile applications, combined with very high filling capacity. The robust and powerful compressor block also allows being used at fully automatic stationary plants.

## LW 320 E MC