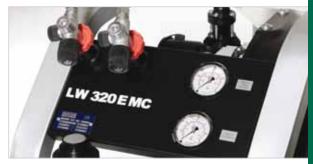

s c/w steel piston rings
- » Low pressure oil pump
- » Oil filter with bypass
- » Oil- / Water separators after 2nd and 3rd stage
- » Safety valves after each stage
- » 3 x concentric suction/pressure valves
- » Filling pressure to your choice (200 or 300 bar)
- » Connections to your choice (DIN 200 bar or 300 bar, CGA 200 bar or 300 bar and INT)
- » Breathing air purification in accordance to EN 12021

#### **Options**

- » Automatic condensate drain incl. collecting tank
- » Automatic stop at final pressure
- » Additional filling hoses c/w filling valves
- » Auto start system
- » Switch over device 200/300 bar
- » 200 and 300 bar parallel filling pressures
- » Oil pressure gauge
- » Oil pressure monitoring c/w auto shut down
- » Intermediate pressure gauges



Control panel c/w options



Filling pressure gauge c/w options

- » Cylinder head temperature monitoring with auto shut down
- » Puracon filter monitoring (Auto shut down also available)
- » Phase monitoring c/w shut down at wrong direction of rotation
- » Remote control box
- » Additional high pressure outlet
- » Wheel set
- » Power cable and plug
- » Special voltages / frequencies on request

### Technical Data

| LW 320 E MC                                              |                                     |
|----------------------------------------------------------|-------------------------------------|
| Type:                                                    | Air cooled piston compressor        |
| Capacity [litre/min] / [Nm³/h] / [cfm]:                  | 320 / 19.2 / 11.3                   |
| Max. Press