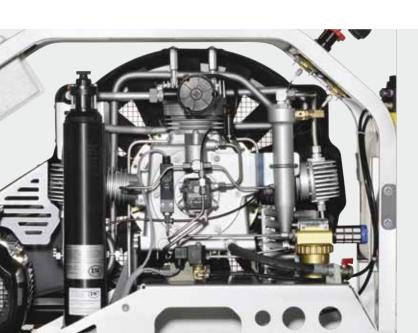

#### **Specifications**

- » Electro motor (Standard: 400V, 3 phase, 50Hz)
- » Painted lightweight aluminium frame in RAL 9006
- » Hour counter
- » Start / Stop switch with star/delta start system
- » Emergency stop switch
- » Manual condensate drain
- » 2 x Filling hose c/w filling valve
- » Pressure maintaining and non return valve
- » All pistons c/w steel piston rings
- » Low pressure oil pump
- » Oil filter with bypass
- » Oil- / Water separators after 2nd and 3rd stage
- » Safety valves after each stage
- » 3 x concentric suction/pressure valves
- » Filling pressure to your choice (200 or 300 bar)
- » Connections to your choice (DIN 200 bar or 300 bar, CGA 200 bar or 300 bar and INT)
- » Breathing air purification in accordance to EN 12021

#### **Options**

- » Automatic condensate drain incl. collecting tank
- » Automatic stop at final pressure
- » Additional filling hoses c/w filling valves
- » Auto start system
- » Switch over device 200/300 bar
- » 200 and 300 bar parallel filling pressures
- » Oil pressure gauge
- » Oil pressure monitoring c/w auto shut down
- » Intermediate pressure gauges

Control panel c/w options

Filling pressure gauge c/w options

- » Cylinder head temperature monitoring with auto shut down
- » Puracon filter monitoring (Auto shut down also available)
- » Phase monitoring c/w shut down at wrong direction of rotation
- » Remote control box
- » Additional high pressure outlet
- » Wheel set
- » Power cable and plug
- » Special voltages / frequencies on request