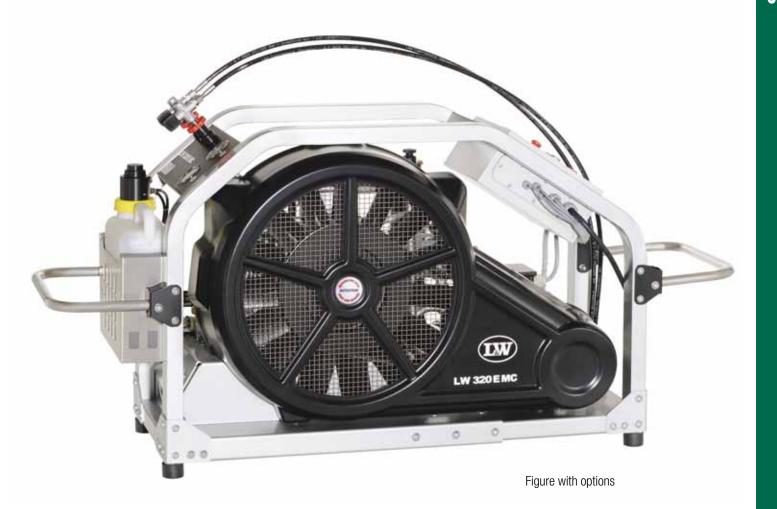

# LW 400 E MC

The new MC Series from L&W has been created for dive centers, ships, boats and places with limited space.

These are suitable for continuous operation and guarantee low maintenance costs due to long service intervals.

Depending on the motor size they are fully equipped with either direct- or star /delta start systems. A super lightweight aluminum frame enables mobile applications, combined with very high filling capacity. The robust and powerful compressor block also allows being used at fully automatic stationary plants.

#### **Specifications**

- » Electro motor (Standard: 400V, 3 phase, 50Hz)
- » Painted lightweight aluminium frame in RAL 9006
- » Hour counter
- » Start / Stop switch with star/delta start system
- » Emergency stop switch
- » Manual condensate drain
- » 2 x Filling hose c/w filling valve
- » Pressure maintaining and non return valve
- » All pistons c/w steel piston rings
- » Low pressure oil pump
- » Oil filter with bypass
- » Oil- / Water separators after 2nd and 3rd stage
- » Safety valves after each stage
- » 3 x concentric suction/pressure valves
- » Filling pressure to your choice (200 or 300 bar)
- » Connections to your choice (DIN 200 bar or 300 bar, CGA 200 bar or 300 bar and INT)
- » Breathing air purification in accordance to EN 12021

#### **Options**

- » Automatic condensate drain incl. collecting tank
- » Automatic stop at final pressure
- » Additional filling hoses c/w filling valves
- » Auto start system
- » Switch over device 200/300 bar
- » 200 and 300 bar parallel filling pressures
- » Oil pressure gauge
- » Oil pressure monitoring c/w auto shut down
- » Intermediate pressure gauges

Control panel c/w options

Filling pressure gauge c/w options

- » Cylinder head temperature monitoring with auto shut down
- » Puracon filter monitoring (Auto shut down also available)
- » Phase monitoring c/w shut down at wrong direction of rotation
- » Remote control box
- » Additional high pressure outlet
- » Wheel set
- » Power cable and plug
- » Special voltages / frequencies on request