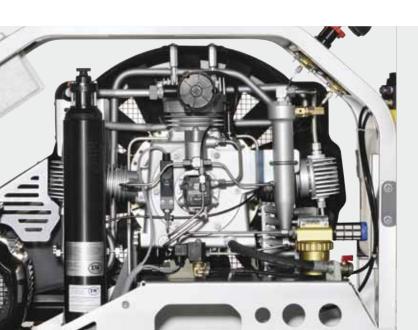

#### **Specifications**

- » Electro motor (Standard: 400V, 3 phase, 50Hz)
- » Painted lightweight aluminium frame in RAL 9006
- » Hour counter
- » Start / Stop switch with star/delta start system
- » Emergency stop switch
- » Manual condensate drain
- » 2 x Filling hose c/w filling valve
- » Pressure maintaining and non return valve
- » All pistons c/w steel piston rings
- » Low pressure oil pump
- » Oil filter with bypass
- » Oil- / Water separators after 2nd and 3rd stage
- » Safety valves after each stage
- » 3 x concentric suction/pressure valves
- » Filling pressure to your choice (200 or 300 bar)
- » Connections to your choice (DIN 200 bar or 300 bar, CGA 200 bar or 300 bar and INT)
- » Breathing air purification in accordance to EN 12021

#### **Options**

- » Automatic condensate drain incl. collecting tank
- » Automatic stop at final pressure
- » Additional filling hoses c/w filling valves
- » Auto start system
- » Switch over device 200/300 bar
- » 200 and 300 bar parallel filling pressures
- » Oil pressure gauge
- » Oil pressure monitoring c/w auto shut down
- » Intermediate pressure gauges

Control panel c/w options

Filling pressure gauge c/w options

- » Cylinder head temperature monitoring with auto shut down
- » Puracon filter monitoring (Auto shut down also available)
- » Phase monitoring c/w shut down at wrong direction of rotation
- » Remote control box
- » Additional high pressure outlet
- » Wheel set
- » Power cable and plug
- » Special voltages / frequencies on request