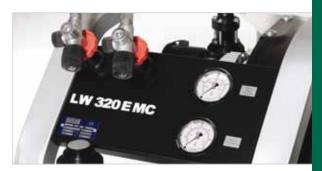

#### **Specifications**

- » Electro motor (Standard: 400V, 3 phase, 50Hz)
- » Painted lightweight aluminium frame in RAL 9006
- » Hour counter
- » Start / Stop switch with star/delta start system
- » Emergency stop switch
- » Manual condensate drain
- » 2 x Filling hose c/w filling valve
- » Pressure maintaining and non return valve
- » All pistons c/w steel piston rings
- » Low pressure oil pump
- » Oil filter with bypass
- » Oil- / Water separators after 2nd and 3rd stage
- » Safety valves after each stage
- » 3 x concentric suction/pressure valves
- » Filling pressure to your choice (200 or 300 bar)
- » Connections to your choice (DIN 200 bar or 300 bar, CGA 200 bar or 300 bar and INT)
- » Breathing air purification in accordance to EN 12021