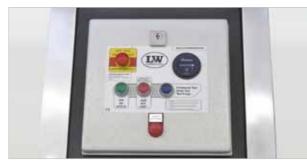

Control panel c/w options

Filling pressure gauge c/w options

- » Cylinder head temperature monitoring with auto shut down
- » Puracon filter monitoring (Auto shut down also available)
- » Phase monitoring c/w shut down at wrong direction of rotation
- » Remote control box
- » Additional high pressure outlet
- » Wheel set
- » Power cable and plug
- » Special voltages / frequencies on request